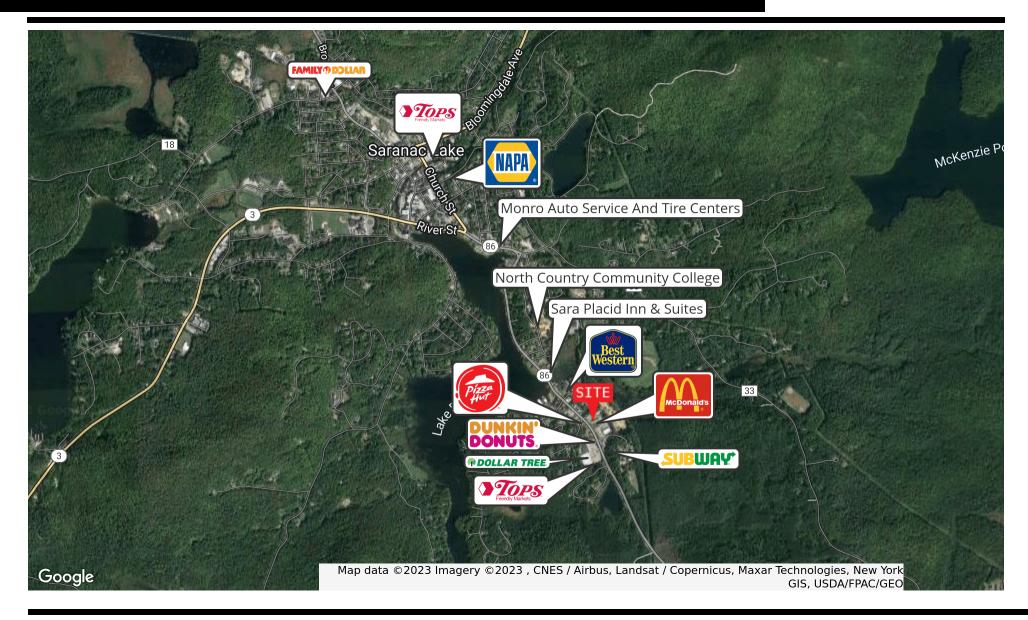

#### PROPERTY OVERVIEW

Up to 8,000 SF on Lake Flower Ave

#### **PROPERTY HIGHLIGHTS**

LAND

587 LAKE FLOWER AVENUE, SARANAC LAKE, NY 12983

LAND

587 LAKE FLOWER AVENUE, SARANAC LAKE, NY 12983

LAND

587 LAKE FLOWER AVENUE, SARANAC LAKE, NY 12983

**DAVE HORNSTEIN** 315.436.4733 davehornstein@gmail.com