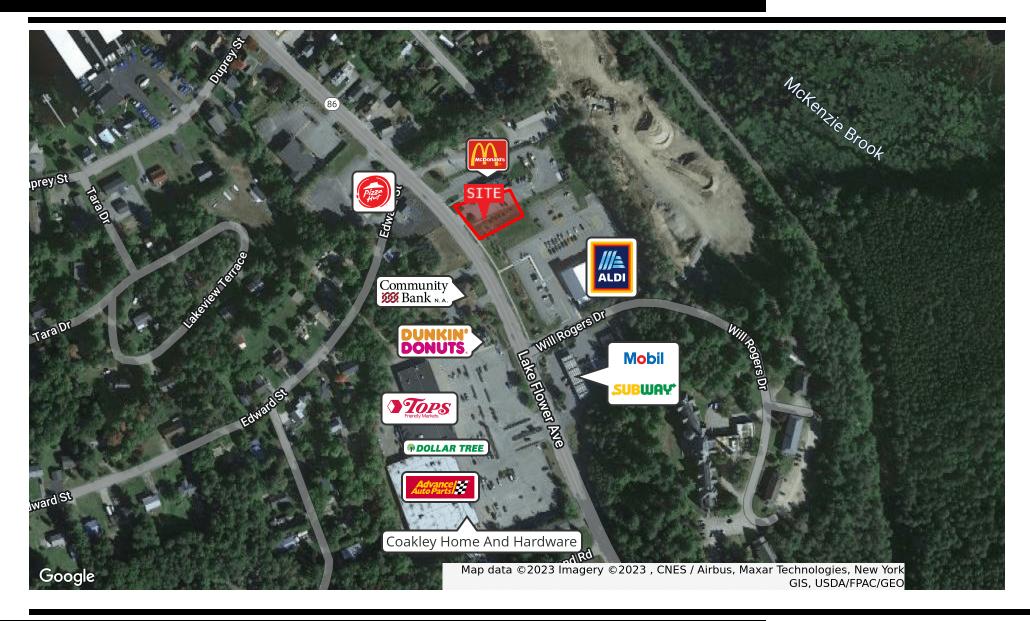

#### PROPERTY OVERVIEW

Up to 8,000 SF on Lake Flower Ave

#### **PROPERTY HIGHLIGHTS**

LAND

587 LAKE FLOWER AVENUE, SARANAC LAKE, NY 12983

LAND

587 LAKE FLOWER AVENUE, SARANAC LAKE, NY 12983

LAND

587 LAKE FLOWER AVENUE, SARANAC LAKE, NY 12983

**DAVE HORNSTEIN** 315.436.4733 davehornstein@gmail.com