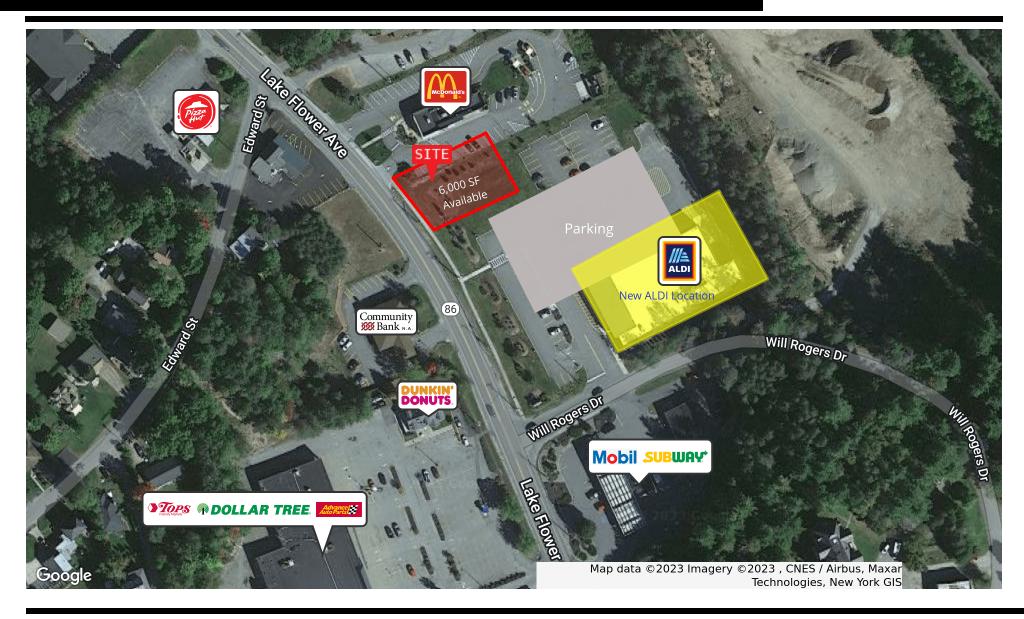

#### PROPERTY OVERVIEW

Up to 8,000 SF on Lake Flower Ave

#### **PROPERTY HIGHLIGHTS**

LAND

587 LAKE FLOWER AVENUE, SARANAC LAKE, NY 12983

LAND

587 LAKE FLOWER AVENUE, SARANAC LAKE, NY 12983

LAND

587 LAKE FLOWER AVENUE, SARANAC LAKE, NY 12983

**DAVE HORNSTEIN** 315.436.4733 davehornstein@gmail.com