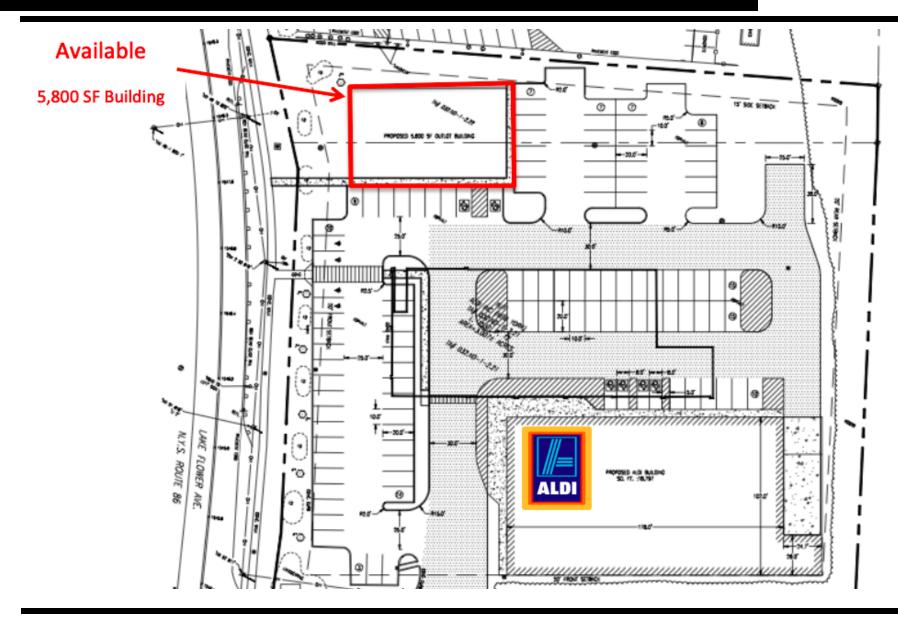

#### **OFFERING SUMMARY**

| Sale Price:   | \$495,000 |
|---------------|-----------|
| Available SF: | 6,000 SF  |
| Lot Size:     | 6,000 SF  |
| Price / Acre: |           |

#### PROPERTY OVERVIEW

Up to 8,000 SF on Lake Flower Ave