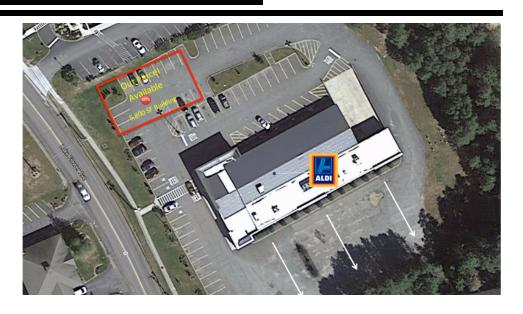

#### PROPERTY OVERVIEW

Up to 8,000 SF on Lake Flower Ave

#### **PROPERTY HIGHLIGHTS**

LAND

587 LAKE FLOWER AVENUE, SARANAC LAKE, NY 12983

LAND

587 LAKE FLOWER AVENUE, SARANAC LAKE, NY 12983

LAND

587 LAKE FLOWER AVENUE, SARANAC LAKE, NY 12983

**DAVE HORNSTEIN** 315.436.4733 davehornstein@gmail.com