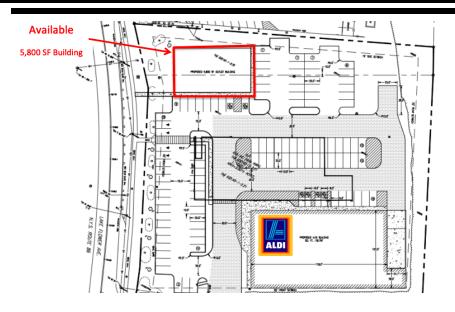

#### PROPERTY OVERVIEW

Up to 8,000 SF on Lake Flower Ave

#### **PROPERTY HIGHLIGHTS**

LAND

587 LAKE FLOWER AVENUE, SARANAC LAKE, NY 12983

LAND

587 LAKE FLOWER AVENUE, SARANAC LAKE, NY 12983

LAND

587 LAKE FLOWER AVENUE, SARANAC LAKE, NY 12983

**DAVE HORNSTEIN** 315.436.4733 davehornstein@gmail.com