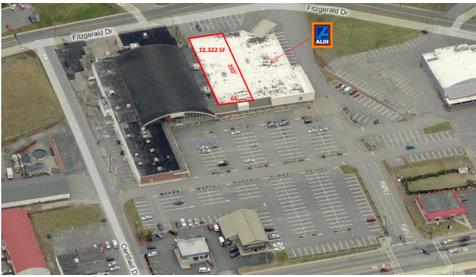

#### **OFFERING SUMMARY**

| Lease Rate:    | \$10/sf nnn |
|----------------|-------------|
| Building Size: | 12,322 SF   |
| Available SF:  | 12,322 SF   |
| Lot Size:      |             |

#### **PROPERTY HIGHLIGHTS**

- Pylon Sign on busy Rte 211
- · Great visibility from main road
- Demisable Space (61 ft of frontage)
- Strong Co-Tenancy
- Traffic Light access.
- Abundance of Parking

RETAIL PROPERTY