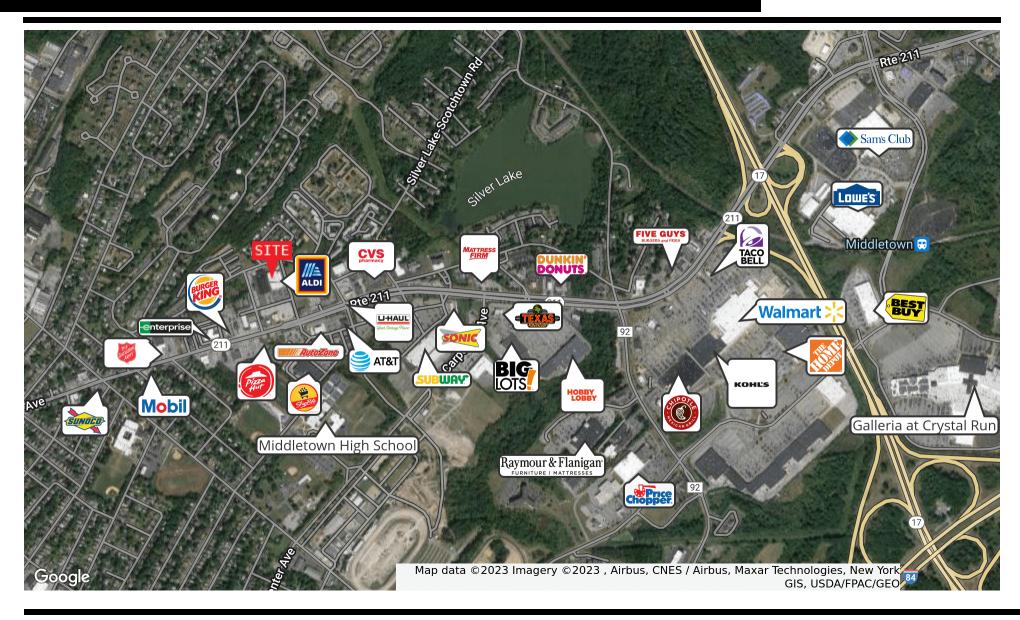

#### **PROPERTY HIGHLIGHTS**

- Pylon Sign on busy Rte 211
- · Great visibility from main road
- Demisable Space (61 ft of frontage)
- Strong Co-Tenancy
- Traffic Light access.
- Abundance of Parking

RETAIL PROPERTY