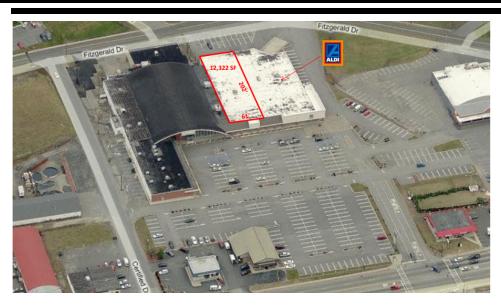

#### PROPERTY OVERVIEW

12,322 SF building anchored by Aldis

#### **PROPERTY HIGHLIGHTS**

- Pylon Sign on busy Rte 211
- · Great visibility from main road
- Demisable Space (61 ft of frontage)
- Strong Co-Tenancy
- Traffic Light access.
- Abundance of Parking

RETAIL PROPERTY