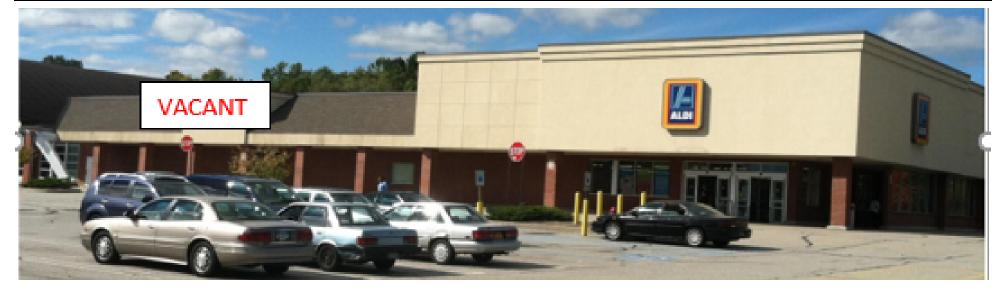

#### PROPERTY OVERVIEW

12,322 SF building anchored by Aldis

#### **PROPERTY HIGHLIGHTS**

- Pylon Sign on busy Rte 211
- · Great visibility from main road
- Demisable Space (61 ft of frontage)
- Strong Co-Tenancy
- Traffic Light access.
- Abundance of Parking

RETAIL PROPERTY