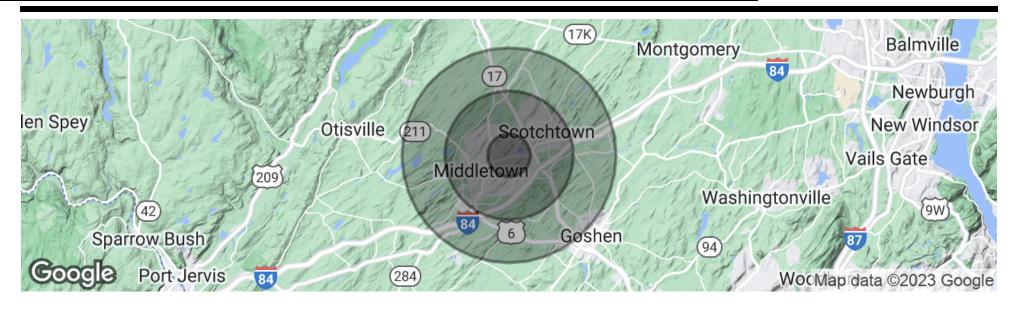

341 NY-211 E, MIDDLETOWN, NY 10940

341 NY-211 E, MIDDLETOWN, NY 10940

| POPULATION                              | 1 MILE       | 3 MILES               | 5 MILES               |
|-----------------------------------------|--------------|-----------------------|-----------------------|
| Total Population                        | 11,131       | 53,894                | 72,185                |
| Average age                             | 32.9         | 35.5                  | 36.2                  |
| Average age (Male)                      | 31.4         | 34.7                  | 35.6                  |
| Average age (Female)                    | 34.6         | 36.1                  | 36.7                  |
|                                         |              |                       |                       |
|                                         |              |                       |                       |
| HOUSEHOLDS & INCOME                     | 1 MILE       | 3 MILES               | 5 MILES               |
| Total households                        | 3,889        | <b>3 MILES</b> 19,140 | <b>5 MILES</b> 25,521 |
|                                         |              |                       |                       |
| Total households                        | 3,889        | 19,140                | 25,521                |
| Total households<br># of persons per HH | 3,889<br>2.9 | 19,140<br>2.8         | 25,521<br>2.8         |