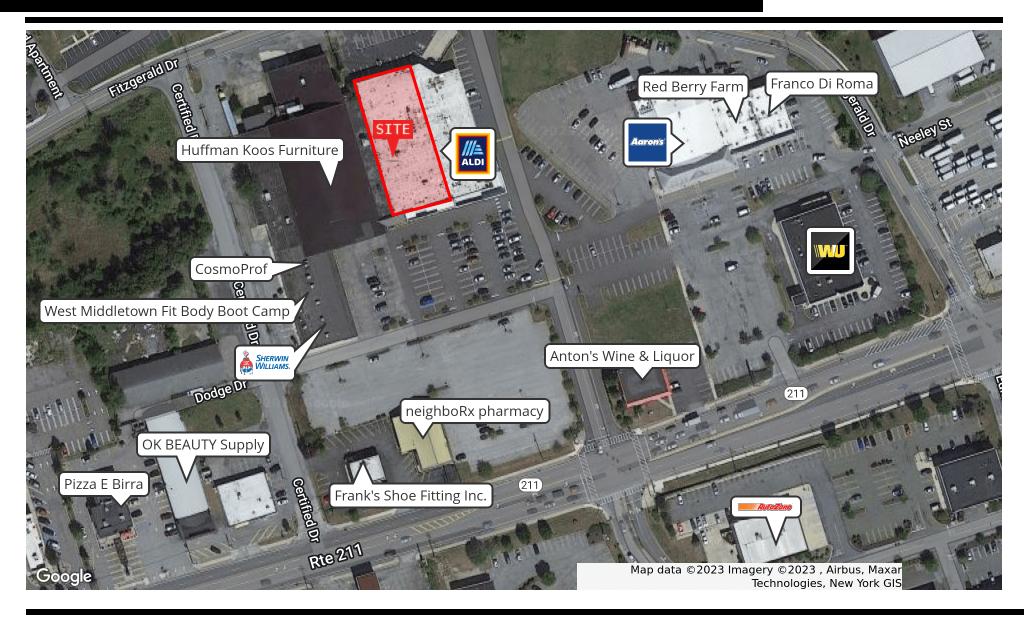

#### PROPERTY OVERVIEW

12,322 SF building anchored by Aldis

#### **PROPERTY HIGHLIGHTS**

- Pylon Sign on busy Rte 211
- · Great visibility from main road
- Demisable Space (61 ft of frontage)
- Strong Co-Tenancy
- Traffic Light access.
- Abundance of Parking

RETAIL PROPERTY