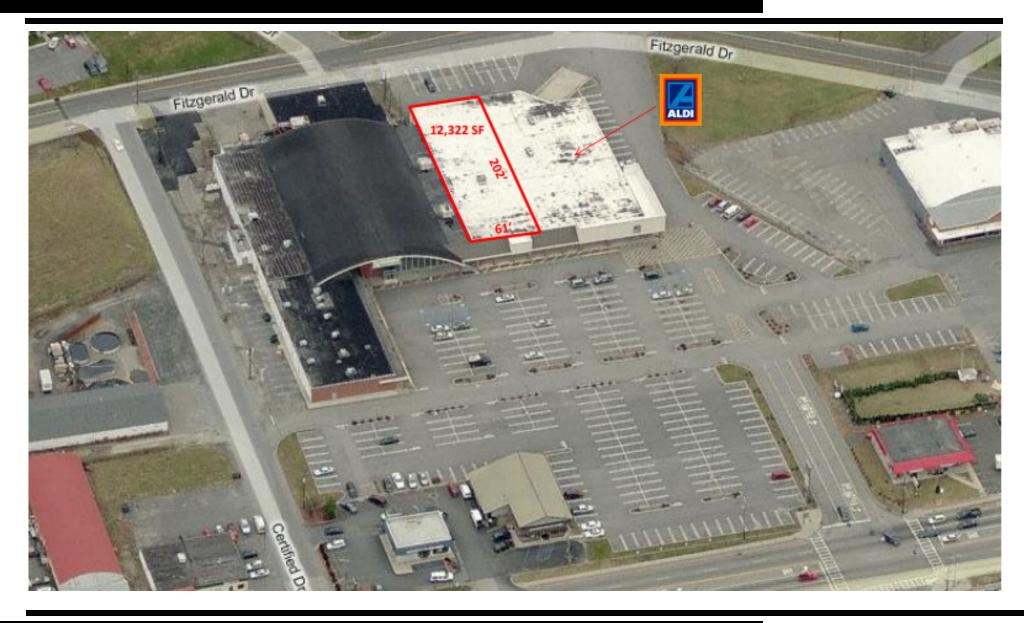

#### **OFFERING SUMMARY**

| Lease Rate:    | \$10/sf nnn |
|----------------|-------------|
| Building Size: | 12,322 SF   |
| Available SF:  | 12,322 SF   |
| Lot Size:      |             |

#### PROPERTY OVERVIEW

12,322 SF building anchored by Aldis

#### **PROPERTY HIGHLIGHTS**

- Pylon Sign on busy Rte 211
- · Great visibility from main road
- Demisable Space (61 ft of frontage)
- Strong Co-Tenancy
- Traffic Light access.
- Abundance of Parking

RETAIL PROPERTY