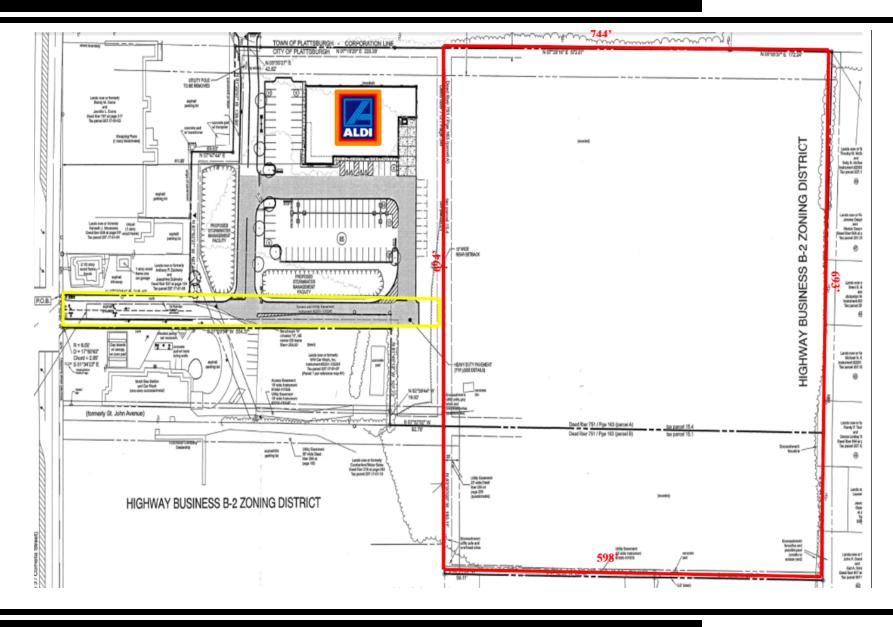

#### **PROPERTY OVERVIEW**

11 Acres for Sale next to ALDI on busy Cornelia St.

#### **PROPERTY HIGHLIGHTS**

- · Retail Runway of Plattsburgh
- · High Traffic Counts
- · Easy Access to Major Highway
- · Pylon Sign on Cornelia St.

LAND

316 CORNELIA ST., PLATTSBURGH, NY 12901

DAVE HORNSTEIN 315.436.4733 davehornstein@gmail.com HORN COMPANIES 220 Herald Place, Syracuse, NY 13202 315.436.4733 | horncompanies.com LAND