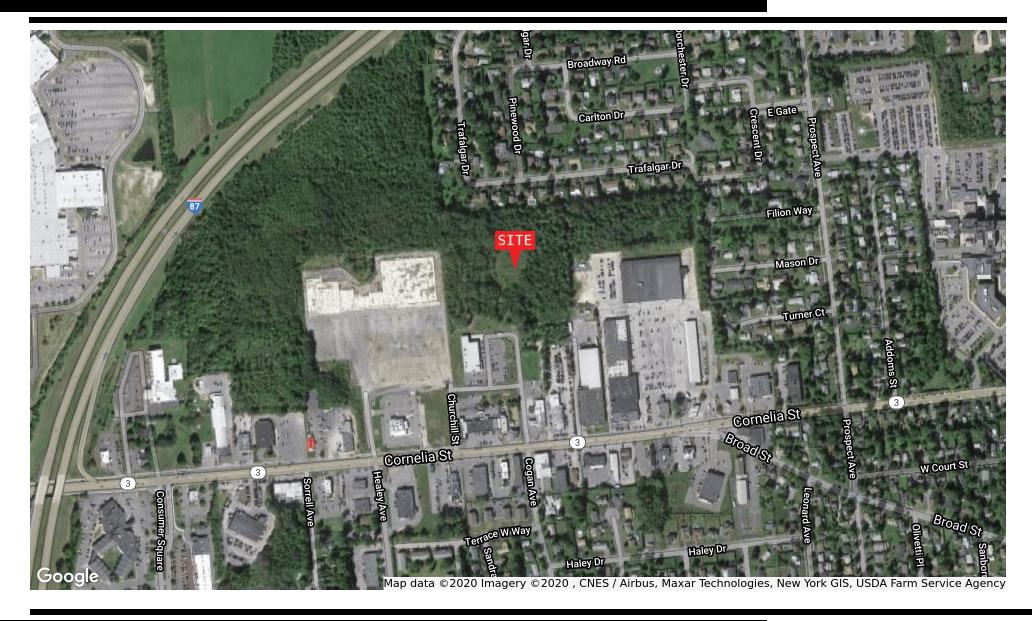

| Median age          | 37.2      | 35.2     | 36.3    |
| Median age (Male)   | 34.7      | 33.0     | 34.3    |
| Median age (Female) | 39.9      | 37.2     | 38.3    |
| HOUSEHOLDS & INCOME | 1 MILE    | 3 MILES  | 5 MILES |
|                     | 1 1111122 | O IMILLO | •       |
| Total households    | 2,091     | 11,570   | 15,005  |
|                     |           |          |         |
| Total households    | 2,091     | 11,570   | 15,005  |

<sup>\*</sup> Demographic data derived from 2010 US Census

LAND

316 CORNELIA ST., PLATTSBURGH, NY 12901





316 CORNELIA ST., PLATTSBURGH, NY 12901





DAVE HORNSTEIN 315.436.4733 davehornstein@gmail.com HORN COMPANIES 220 Herald Place, Syracuse, NY 13202 315.436.4733 | horncompanies.com LAND

316 CORNELIA ST., PLATTSBURGH, NY 12901





DAVE HORNSTEIN 315.436.4733 davehornstein@gmail.com HORN COMPANIES 220 Herald Place, Syracuse, NY 13202 315.436.4733 | horncompanies.com LAND