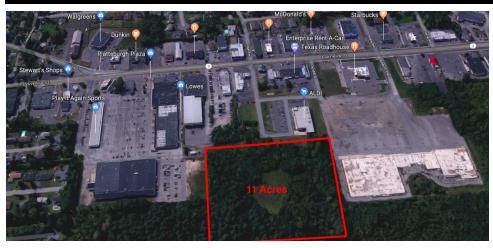

#### **PROPERTY OVERVIEW**

11 Acres for Sale next to ALDI on busy Cornelia St.

#### **PROPERTY HIGHLIGHTS**

- · Retail Runway of Plattsburgh
- · High Traffic Counts
- · Easy Access to Major Highway
- · Pylon Sign on Cornelia St.

LAND

316 CORNELIA ST., PLATTSBURGH, NY 12901

DAVE HORNSTEIN 315.436.4733 davehornstein@gmail.com HORN COMPANIES 220 Herald Place, Syracuse, NY 13202 315.436.4733 | horncompanies.com LAND