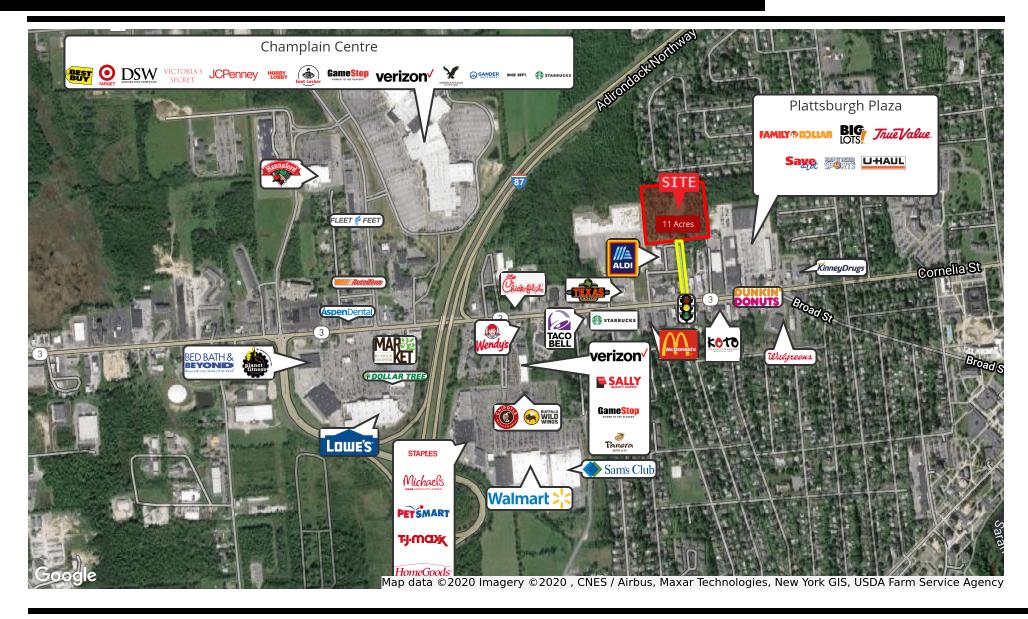

#### **PROPERTY OVERVIEW**

11 Acres for Sale next to ALDI on busy Cornelia St.

#### **PROPERTY HIGHLIGHTS**

- · Retail Runway of Plattsburgh
- · High Traffic Counts
- · Easy Access to Major Highway
- · Pylon Sign on Cornelia St.

LAND

316 CORNELIA ST., PLATTSBURGH, NY 12901

DAVE HORNSTEIN 315.436.4733 davehornstein@gmail.com HORN COMPANIES 220 Herald Place, Syracuse, NY 13202 315.436.4733 | horncompanies.com LAND