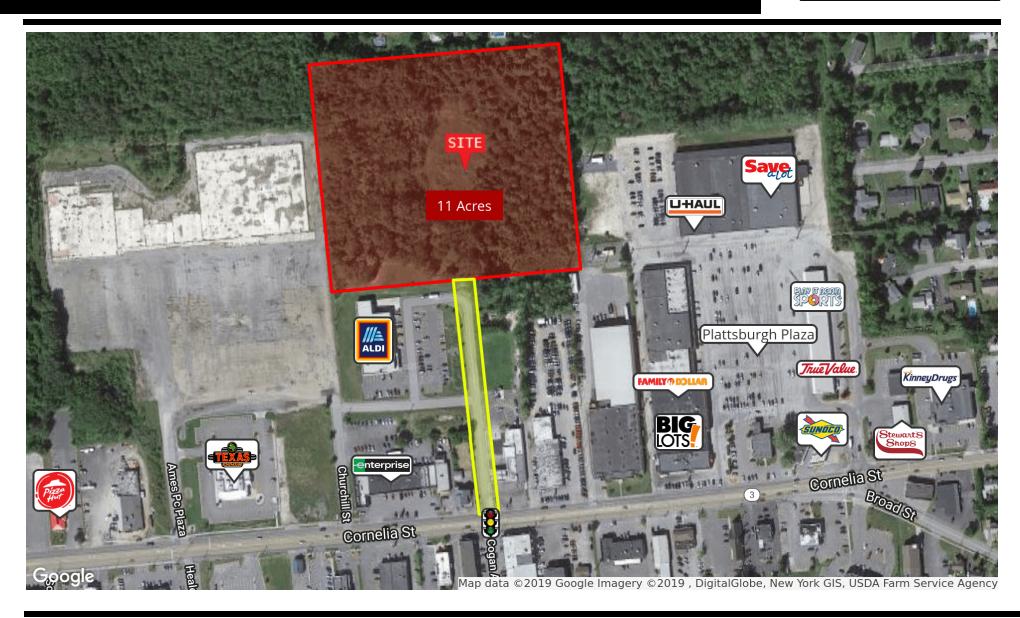

#### **PROPERTY OVERVIEW**

11 Acres for Sale next to ALDI on busy Cornelia St.

#### **PROPERTY HIGHLIGHTS**

- · Retail Runway of Plattsburgh
- · High Traffic Counts
- · Easy Access to Major Highway
- · Pylon Sign on Cornelia St.

LAND

316 CORNELIA ST., PLATTSBURGH, NY 12901

DAVE HORNSTEIN 315.436.4733 davehornstein@gmail.com HORN COMPANIES 220 Herald Place, Syracuse, NY 13202 315.436.4733 | horncompanies.com LAND