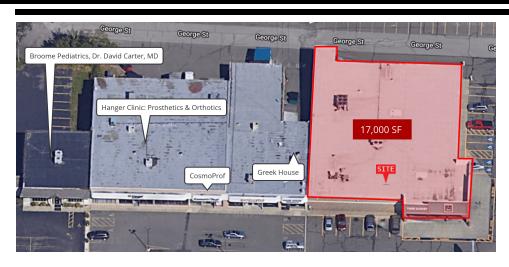

#### **PROPERTY OVERVIEW**

17,000 SF building for Sale or Lease in Johnson City, NY. Former ALDI store. No deferred maintenance on the property.

#### **PROPERTY HIGHLIGHTS**

Sale Price: \$695,000

No Deferred Maintenance

High Traffic Counts

Lot Size: 1.96 Acres

Building Size: 17,000 SF

RETAIL PROPERTY

619 MAIN ST, JOHNSON CITY, NY 13790, JOHNSON CITY, NY 13790