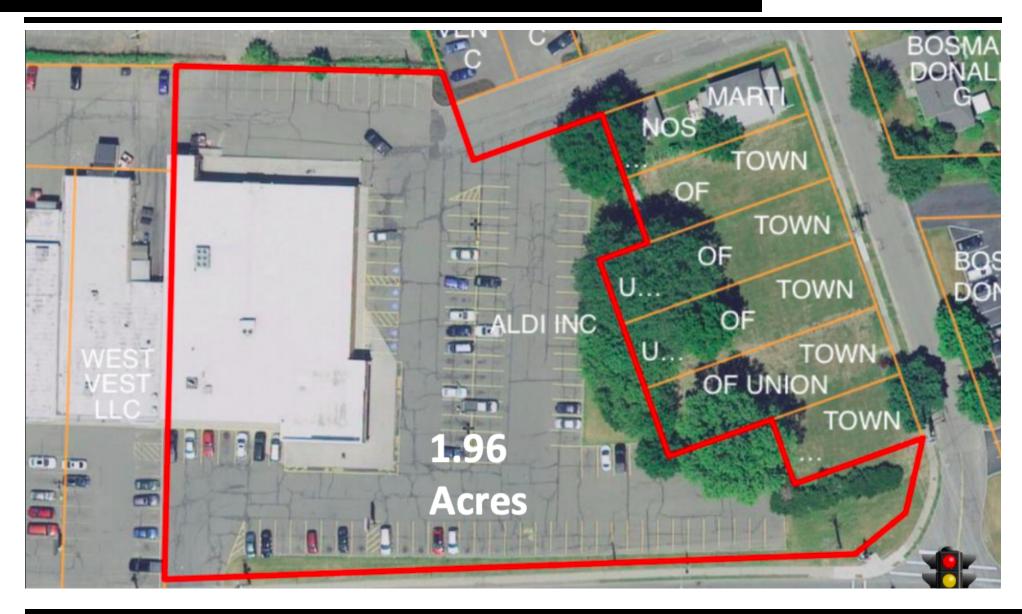

#### **PROPERTY HIGHLIGHTS**

Sale Price: \$695,000

No Deferred Maintenance

High Traffic Counts

Lot Size: 1.96 Acres

Building Size: 17,000 SF

RETAIL PROPERTY

619 MAIN ST, JOHNSON CITY, NY 13790, JOHNSON CITY, NY 13790