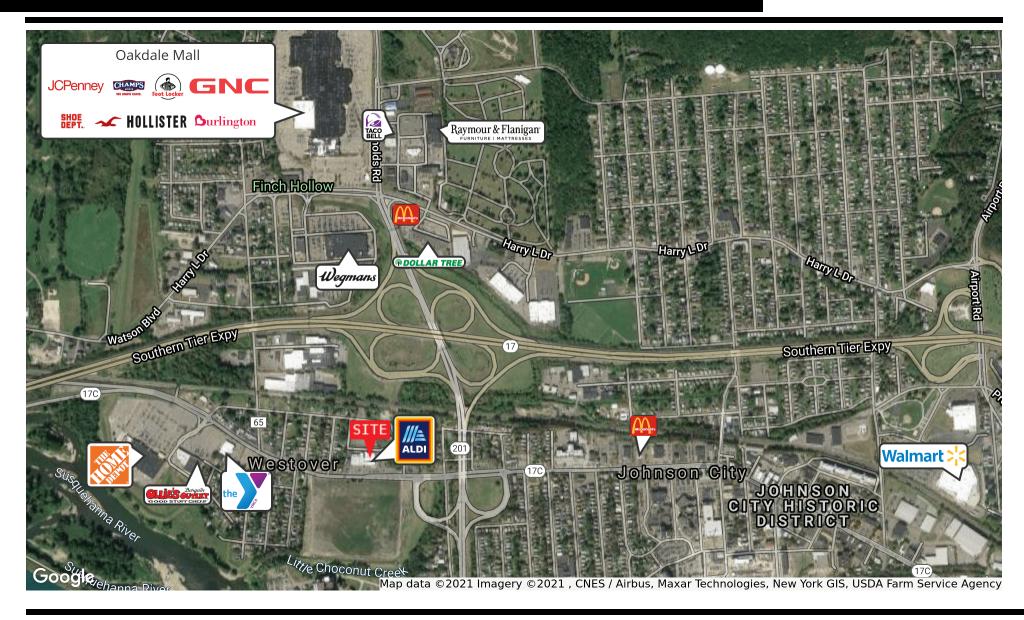

#### **PROPERTY OVERVIEW**

17,000 SF building for Sale or Lease in Johnson City, NY. Former ALDI store. No deferred maintenance on the property.

#### **PROPERTY HIGHLIGHTS**

Sale Price: \$695,000

No Deferred Maintenance

High Traffic Counts

Lot Size: 1.96 Acres

Building Size: 17,000 SF

RETAIL PROPERTY

619 MAIN ST, JOHNSON CITY, NY 13790, JOHNSON CITY, NY 13790