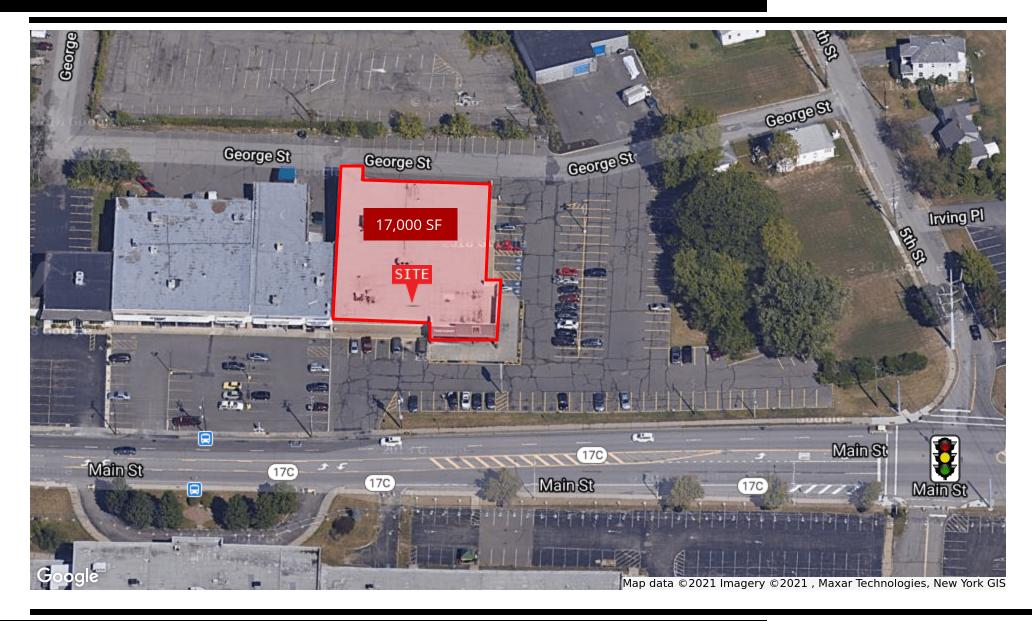

#### **PROPERTY OVERVIEW**

17,000 SF building for Sale or Lease in Johnson City, NY. Former ALDI store. No deferred maintenance on the property.

#### **PROPERTY HIGHLIGHTS**

Sale Price: \$695,000

No Deferred Maintenance

High Traffic Counts

Lot Size: 1.96 Acres

Building Size: 17,000 SF

RETAIL PROPERTY

619 MAIN ST, JOHNSON CITY, NY 13790, JOHNSON CITY, NY 13790