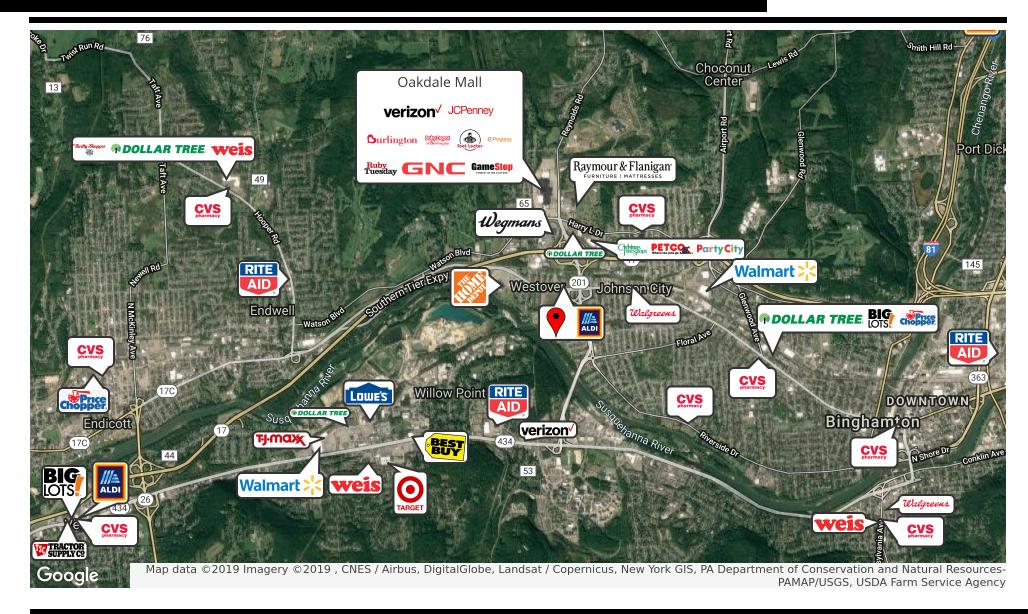

#### **PROPERTY OVERVIEW**

17,000 SF building for Sale or Lease in Johnson City, NY. Former ALDI store. No deferred maintenance on the property.

#### **PROPERTY HIGHLIGHTS**

Sale Price: \$695,000

No Deferred Maintenance

High Traffic Counts

Lot Size: 1.96 Acres

Building Size: 17,000 SF

RETAIL PROPERTY

619 MAIN ST, JOHNSON CITY, NY 13790, JOHNSON CITY, NY 13790