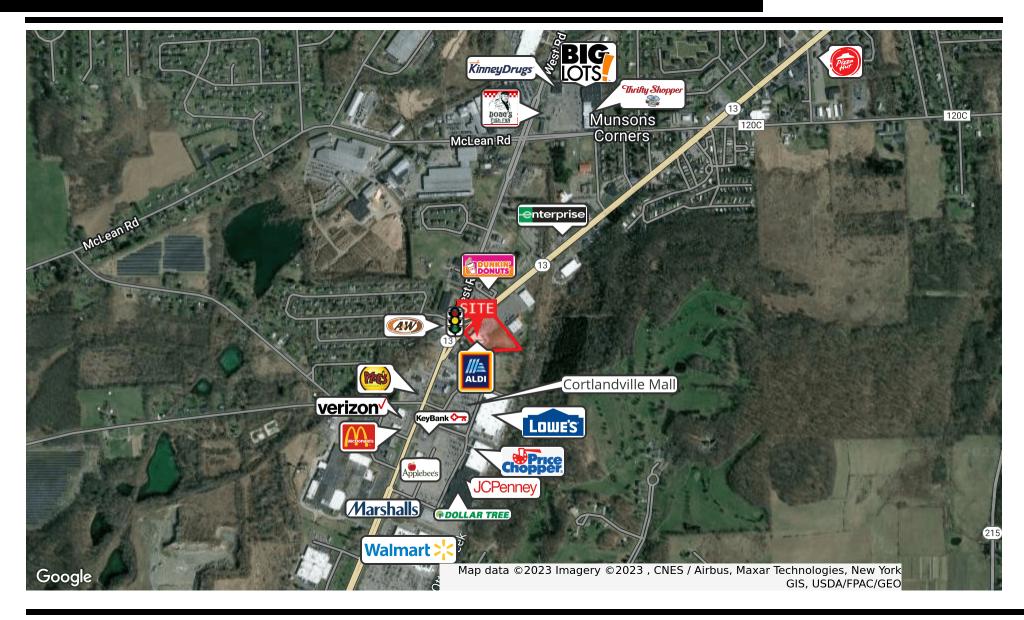

#### **PROPERTY OVERVIEW**

Sale Price: \$495.000

2 acre outparcel large enough to fit 3,000sf-8,000sf building with parking.

#### **PROPERTY HIGHLIGHTS**

Pad Ready

Available SF: 2 Acres

· Heart of the Retail Runway

• High Traffic Counts

• ADT: 11,311

Lot Size: 2.0 Acres

Price / SF: \$5.68