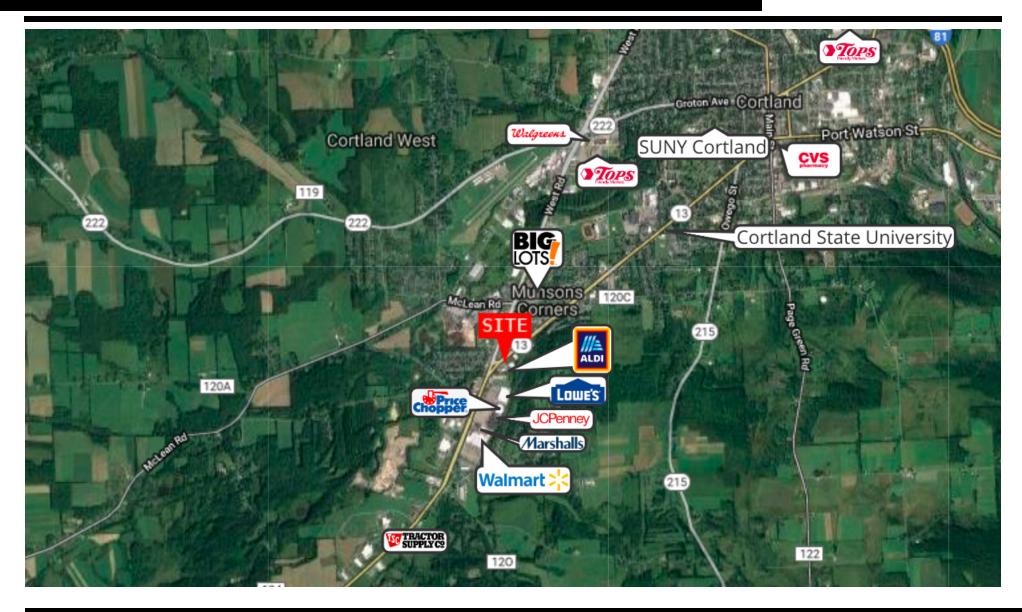

#### **PROPERTY OVERVIEW**

Sale Price: \$495.000

2 acre outparcel large enough to fit 3,000sf-8,000sf building with parking.

#### **PROPERTY HIGHLIGHTS**

Pad Ready

Available SF: 2 Acres

· Heart of the Retail Runway

• High Traffic Counts

• ADT: 11,311

Lot Size: 2.0 Acres

Price / SF: \$5.68