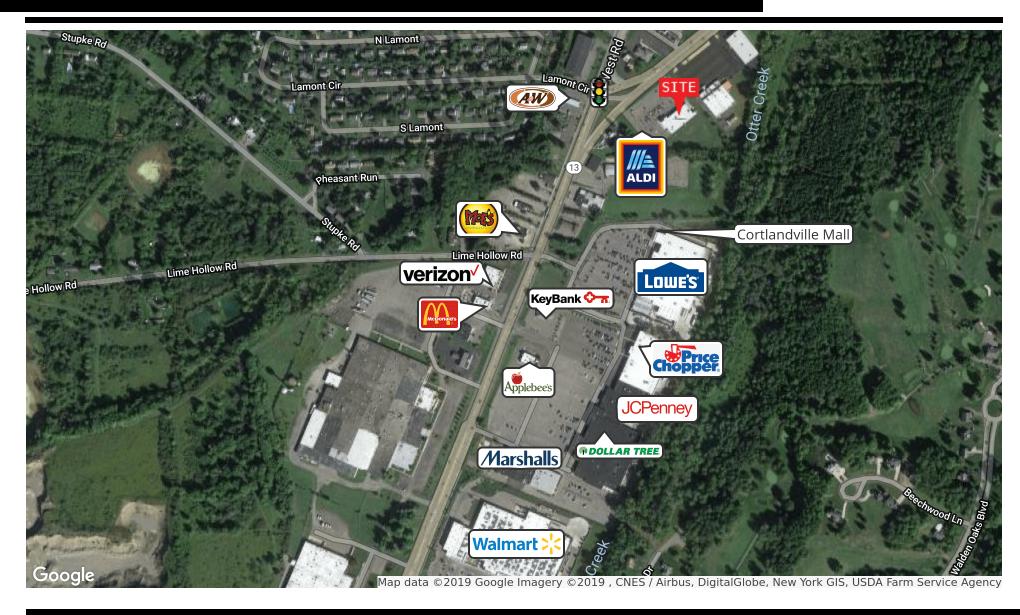

#### **PROPERTY OVERVIEW**

Sale Price: \$495.000

2 acre outparcel large enough to fit 3,000sf-8,000sf building with parking.

#### **PROPERTY HIGHLIGHTS**

Pad Ready

Available SF: 2 Acres

· Heart of the Retail Runway

• High Traffic Counts

• ADT: 11,311

Lot Size: 2.0 Acres

Price / SF: \$5.68