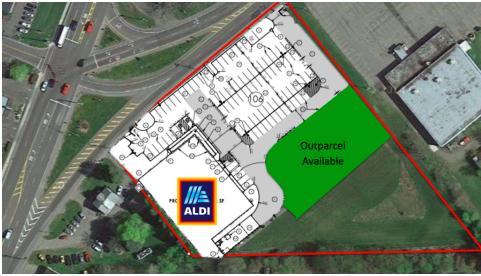

#### **PROPERTY OVERVIEW**

Sale Price: \$495.000

2 acre outparcel large enough to fit 3,000sf-8,000sf building with parking.

#### **PROPERTY HIGHLIGHTS**

Pad Ready

Available SF: 2 Acres

· Heart of the Retail Runway

• High Traffic Counts

• ADT: 11,311

Lot Size: 2.0 Acres

Price / SF: \$5.68