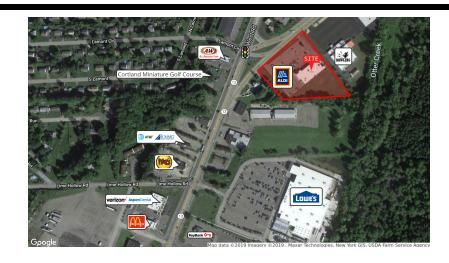

#### **PROPERTY OVERVIEW**

Sale Price: \$495.000

2 acre outparcel large enough to fit 3,000sf-8,000sf building with parking.

#### **PROPERTY HIGHLIGHTS**

Pad Ready

Available SF: 2 Acres

· Heart of the Retail Runway

• High Traffic Counts

• ADT: 11,311

Lot Size: 2.0 Acres

Price / SF: \$5.68