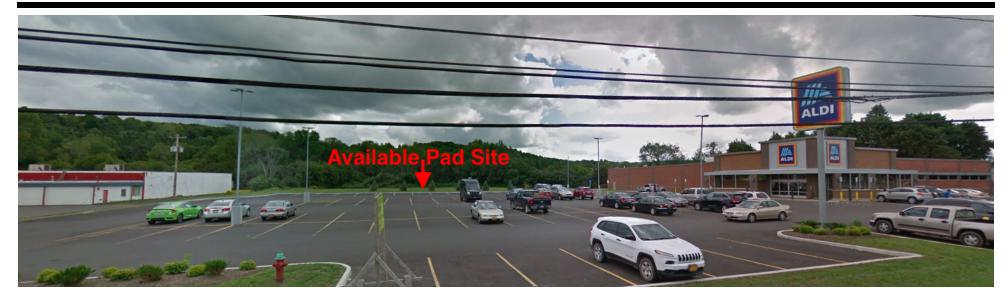

#### **PROPERTY OVERVIEW**

Sale Price: \$495.000

2 acre outparcel large enough to fit 3,000sf-8,000sf building with parking.

#### **PROPERTY HIGHLIGHTS**

Pad Ready

Available SF: 2 Acres

· Heart of the Retail Runway

• High Traffic Counts

• ADT: 11,311

Lot Size: 2.0 Acres

Price / SF: \$5.68