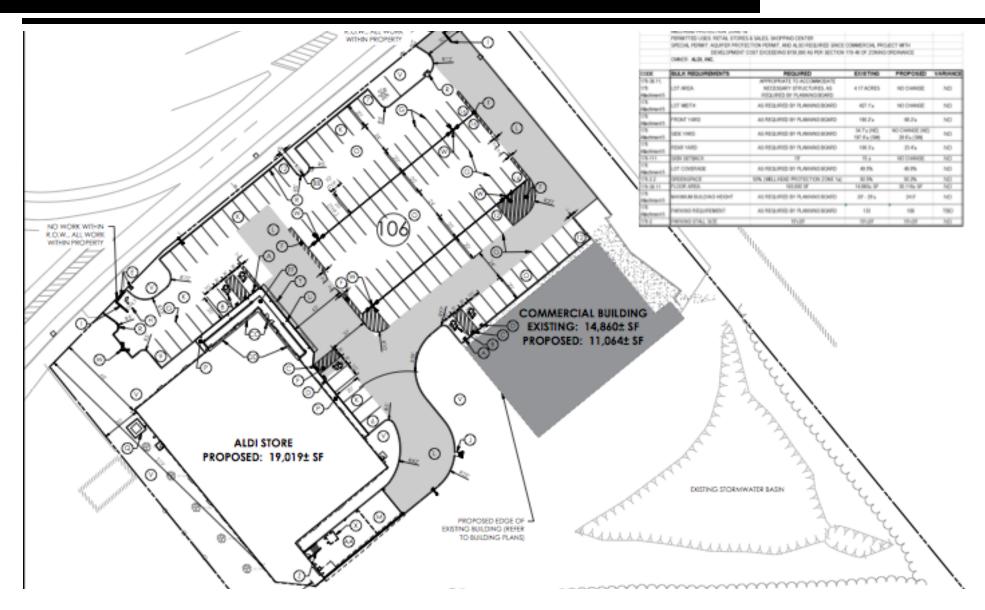

#### **PROPERTY OVERVIEW**

Sale Price: \$495.000

2 acre outparcel large enough to fit 3,000sf-8,000sf building with parking.

#### **PROPERTY HIGHLIGHTS**

Pad Ready

Available SF: 2 Acres

· Heart of the Retail Runway

• High Traffic Counts

• ADT: 11,311

Lot Size: 2.0 Acres

Price / SF: \$5.68