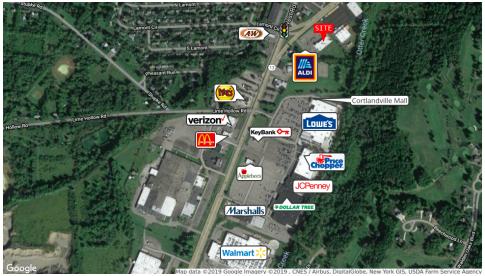

LAND

908 NY-13, CORTLAND, NY 13045

**DAVE HORNSTEIN** 315.436.4733 davehornstein@gmail.com

HORN COMPANIES 220 Herald Place, Syracuse, NY 13202 315.436.4733 | horncompanies.com LAND

908 NY-13, CORTLAND, NY 13045

HORN COMPANIES
220 Herald Place, Syracuse, NY 13202
315.436.4733 | horncompanies.com

LAND

**DAVE HORNSTEIN** 315.436.4733 davehornstein@gmail.com

908 NY-13, CORTLAND, NY 13045

LAND

908 NY-13, CORTLAND, NY 13045