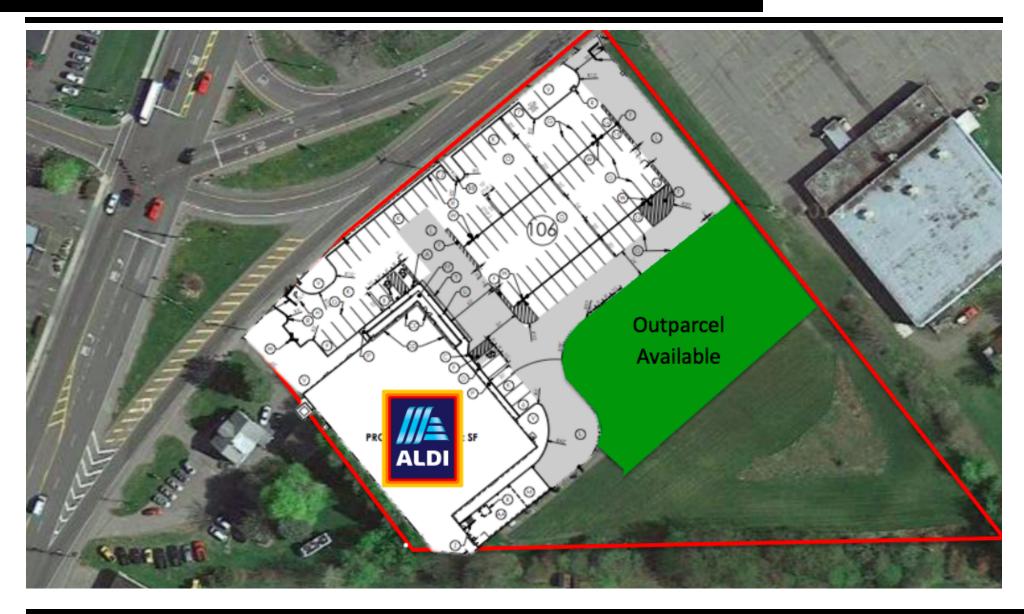

#### **PROPERTY OVERVIEW**

Sale Price: \$495.000

2 acre outparcel large enough to fit 3,000sf-8,000sf building with parking.

#### **PROPERTY HIGHLIGHTS**

Pad Ready

Available SF: 2 Acres

· Heart of the Retail Runway

• High Traffic Counts

• ADT: 11,311

Lot Size: 2.0 Acres

Price / SF: \$5.68