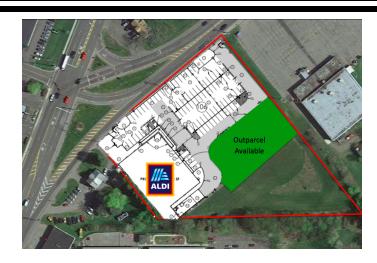

#### **PROPERTY OVERVIEW**

Sale Price: \$495.000

2 acre outparcel large enough to fit 3,000sf-8,000sf building with parking.

#### **PROPERTY HIGHLIGHTS**

Pad Ready

Available SF: 2 Acres

· Heart of the Retail Runway

• High Traffic Counts

• ADT: 11,311

Lot Size: 2.0 Acres

Price / SF: \$5.68