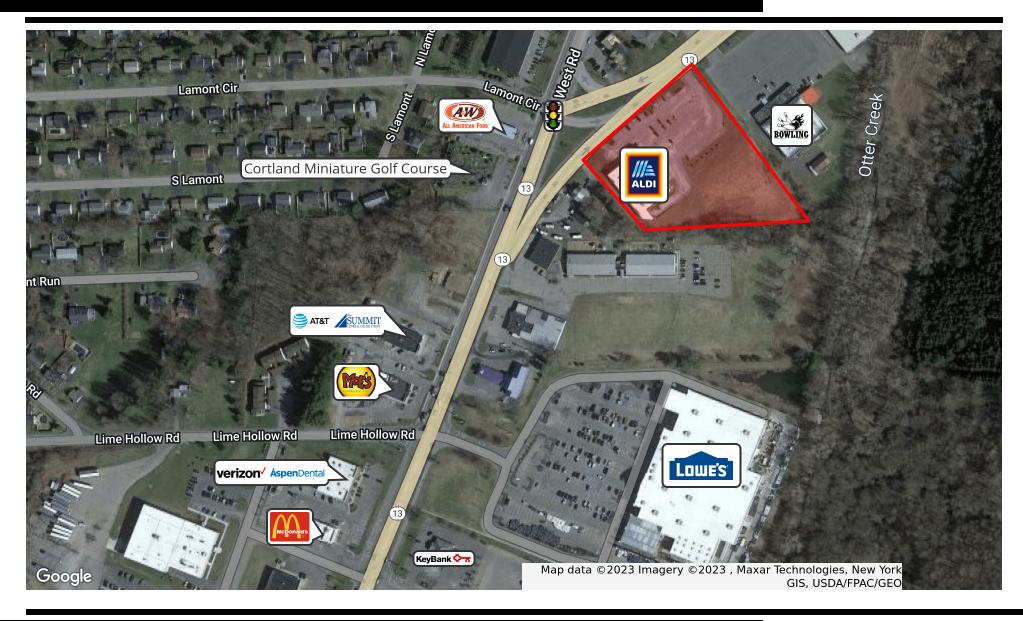

#### **PROPERTY OVERVIEW**

Sale Price: \$495.000

2 acre outparcel large enough to fit 3,000sf-8,000sf building with parking.

#### **PROPERTY HIGHLIGHTS**

Pad Ready

Available SF: 2 Acres

· Heart of the Retail Runway

• High Traffic Counts

• ADT: 11,311

Lot Size: 2.0 Acres

Price / SF: \$5.68